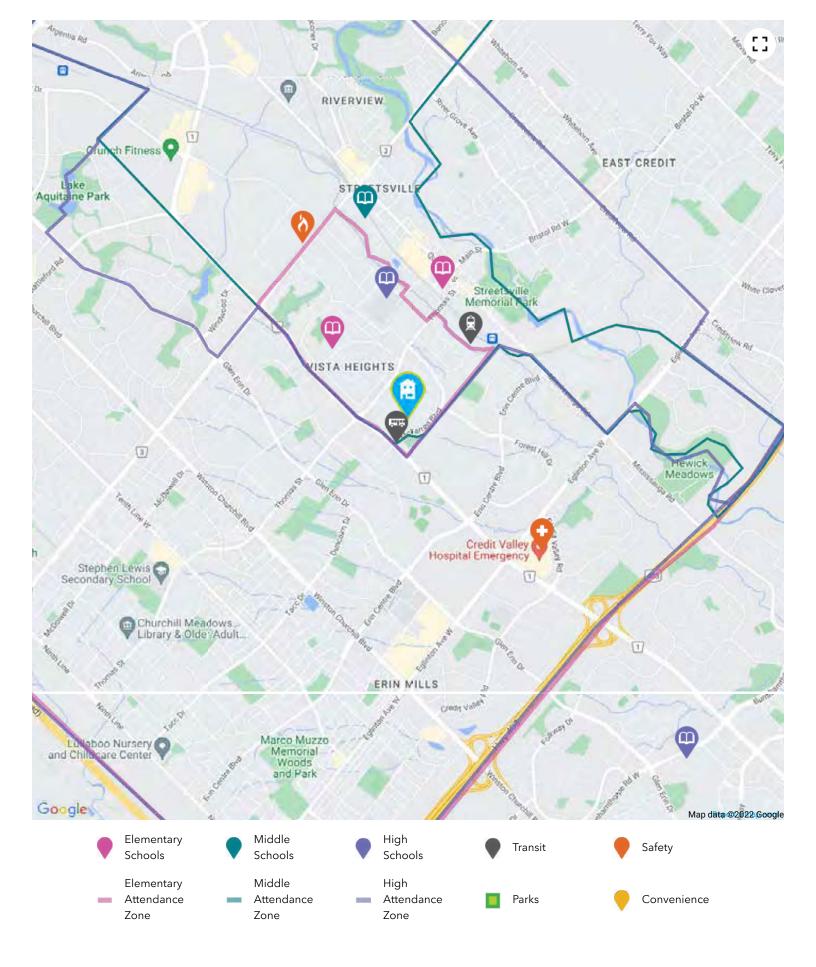

# **PUBLIC SCHOOLS (ASSIGNED)**

Your neighbourhood is part of a community of Public Schools offering Elementary, Middle, and High School programming. See the closest Public Schools near you below:

## Vista Heights PS

🖍 about a 12 minute walk - 0.89 KM away

Pre-Kindergarten, Kindergarten and Elementary

89 Vista Blvd, Mississauga, ON L5M 1V8, Canada

Since opening in 1956, Vista Heights Public School has been committed to providing a safe learning environment for staff and students. Parents and community members regularly volunteer their help in all areas of school life. At Vista Heights School we will provide an excellent educational program delivered by caring professionals in a safe and secure environment where each child is encouraged and supported to work toward their potential.

## Dolphin Sr PS

1.78 KM away

Middle

18 Brookside Dr, Mississauga, ON L5M 1H3, Canada

Dolphin Sr. Public School is a middle school that is tucked away at the end of Brookside Drive in Streetsville. It has a diverse population with two enhanced learning classes, two ICOM classes and a GLD class. Our Mission is, "Making a Difference for all Students." We also value equity, diversity, inclusiveness and social justice and believe that all stakeholders should work in harmony with one other, respecting differences and ensuring that all students can succeed. The academic success of all our students is our focus through the school success work in collaboration with our unit work, PDSB and the Ministry.

### Streetsville SS

About a 14 minute walk - 1.06 KM away

High

72 Joymar Dr, Mississauga, ON L5M 1G3, Canada

Streetsville Secondary School is a learning community of students, parents, staff and the greater community that collaboratively supports student success. Since opening in 1958, the school has established a long-standing tradition of educational excellence. The school has approximately 900 students, 58 teachers and 10 support staff. A positive educational experience for all students is maximized through diverse programming, resources, modern equipment and extensive support for student success. In addition, Streetsville Secondary is one of the sites for the Secondary Regional Communications Program – Autism Spectrum Disorder (ASD). The school's regional French Immersion program was introduced in September 2005. Students study francais, geographie, sciences, histoire, education a la citoyennete, exploration des choix de carrieres, histoire du monde and Le Canada et le Monde: Une Analyse Geographique.

# **CATHOLIC SCHOOLS (ASSIGNED)**

Your neighbourhood is part of a community of Catholic Schools offering Elementary, Middle, and High School programming. See the closest Catholic Schools near you below:

## **Divine Mercy School**

about a 16 minute walk - 1.22 KM away

Pre-Kindergarten, Kindergarten, Elementary and Middle

2840 Duncairn Dr, Mississauga, ON L5M 5C6, Canada

Divine Mercy Catholic Elementary school was built in 1998. The school blessing was held on May 13th, 1999. We, the Catholic community of the Divine Mercy School, will nurture, inspire and educate our children in a physically safe and emotionally secure environment. We will promote the spiritual, emotional and intellectual potential of each individual and encourage a lifelong love of learning.

## St Aloysius Gonzaga SS

📌 about a 20 minute walk - 1.48 KM away

High

2800 Erin Centre Blvd, Mississauga, ON L5M 6R5, Canada

At St. Aloysius Gonzaga Secondary School it is our common purpose as Catholic Christian believers that students will be given every opportunity to fulfill their true potential spiritually, academically, athletically and socially. It is our belief that as nurturing educators our students will model themselves in the image of Jesus Christ. They will be caring, respectful and responsible individuals. They will develop a passion for learning and a belief in justice, generosity and forgiveness. We, the students, parents, staff and community of St. Aloysius Gonzaga believe in the gospel values of Faith, Hope, Love, Peace and Service.

# TRANSIT

The public transit system can be an easy, cost-effective and efficient way of getting around the city, accessible from your neighbourhood. See the closest Public Transit stops near you below:

The nearest rail transit stop is Streetsville Go Station Platform 3 about a 11 minute walk - 0.85 KM away

http://www.mississauga.ca...

The nearest street-level transit stop is Erin Mills Pkwy. @ McFarren Blvd. 📩 about a 3 minute walk - 0.23 KM away

# SAFETY

Every second matters in an emergency, and your neighbourhood is part of a dedicated safety system of emergency agencies including Fire Stations, Police Stations, and Hospitals. See the closest facilities near you below:

## Trillium Health Partners - The Credit Valley Hospital

The Credit Valley Hospital is a professional, caring, health care organization that promotes life, health and innovation. Credit Valley is known for its innovative, can-do approach to providing quality patient care to the people of Mississauga and the surrounding region (approximately one million people). Credit Valley is a regional leader in specialized programs for clinical genetics, renal, maternal-child care and oncology, as well as core clinical programs in general medicine, surgery, emergency, mental health, rehabilitation, obstetrics and gynaecology, paediatrics and cardiac services.

#### The nearest fire station is Mississauga Fire Station 108 Streetsville 1.77 KM away

8

**Address** 2267 Britannia Rd. W., Mississauga, ON, Canada

http://www.mississauga.ca...

#### The nearest police facility is Peel Regional Police Headquarters 5.35 KM away

Address 7150 Mississauga Rd, Mississauga, ON

http://www.peelpolice.ca...